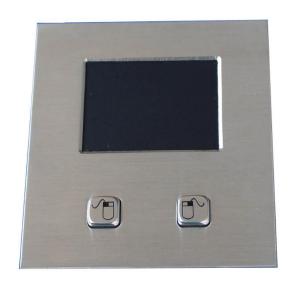

## MODEL NO.: K-TEK-A107TP

**DESCRIPTION:** IP65 dynamic Sealed and Ruggedized Tough Touchpad for fast and accurate cursor position, with 2 raised stainless steel mouse buttons under touchpad, the electronics controller module shielded and protected with stainless steel housing, stainless steel top plate with threaded bolts for top panel mounting solution.

**DIMENSIONS:** 107.0mm x 120.0mm (top panel)