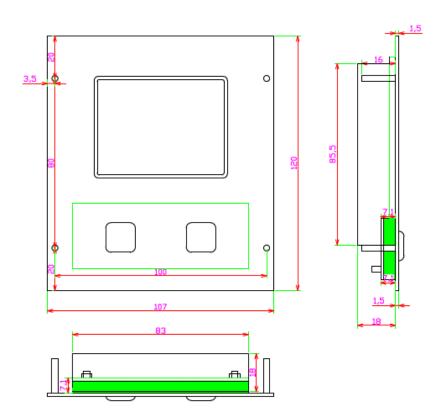

**DIMENSIONS:** 107.0mm x 120.0mm (top panel)

## **TECHNICAL SPECIFICATION**

| ITEM          |                                  | SPECIFICATION                                                                     |                                 |
|---------------|----------------------------------|-----------------------------------------------------------------------------------|---------------------------------|
| Mechanical    | Front Plate                      | Quality brushed stainless steel                                                   |                                 |
|               | Touchpad thickness               | 1.3 mm PCB thickness inclusive of mylar layer                                     |                                 |
|               | Validated touch width            | 46.50mm (max)                                                                     |                                 |
|               | Validated touch length           | 62.50mm (max)                                                                     |                                 |
|               | Mounting Rack                    | Aluminum alloy                                                                    |                                 |
|               | Back Metal Cover                 | Rear side integrated electronics protected by a metal cover                       |                                 |
|               | Touchpad lifespan                | > 10 Mio times                                                                    |                                 |
|               | Dimensions                       | Touchpad: 65.0mm x 49.0mm; Front Mounting Panel: 107.0mm x 120.0mm (front panel), |                                 |
| Interface     | PS2 and USB both available       |                                                                                   |                                 |
| Electrical    | Power supply                     |                                                                                   | 5V DC <u>+</u> 10%,             |
|               | Work current                     |                                                                                   | 4.0 mA (normal)                 |
|               | X/Y position sensing resolution: |                                                                                   | 1000 points/inch (40 points/mm) |
|               | X/Y position reporting:          |                                                                                   | Relative                        |
|               | Tracking speed:                  |                                                                                   | Maximum 1,016 m/sec             |
|               | Protection level:                |                                                                                   | IP65 (front panel)              |
|               | Static Release:                  |                                                                                   | 15 KV (front panel)             |
|               | EMC Standard:                    |                                                                                   | EN55022(B)                      |
| Environmental | Operating temperature:           |                                                                                   | -20°C to +60°C                  |